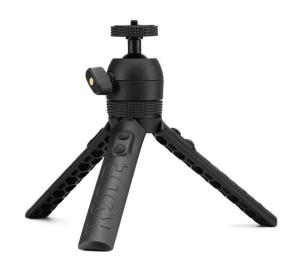

The Tripod 2 is a sturdy three-position tripod for mounting cameras, microphones and other accessories. In the closed position, it is perfect for handheld use. The tripod legs can also be opened out to a mid or wide setting for optimal positioning and stability. The Tripod 2 has a 1/4" thread for attaching cameras and camera accessories, and also includes a 1/4" to 3/8" thread adaptor for use with microphones. There are also six 1/4" female thread connectors — two on each tripod leg — for mounting accessories onto the side.