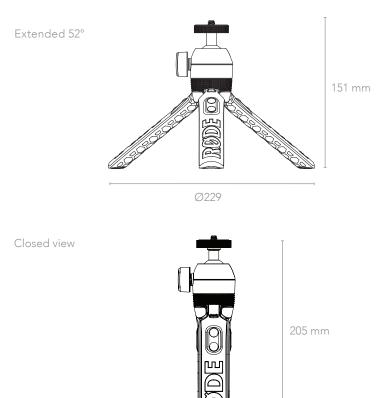

## MECHANICAL SPECIFICATIONS

| Μ | aterial:                          | Plastic                                                                                                                                                                                         |
|---|-----------------------------------|-------------------------------------------------------------------------------------------------------------------------------------------------------------------------------------------------|
| С | olour:                            | Black                                                                                                                                                                                           |
| W | ′eight (grams):                   | 200                                                                                                                                                                                             |
|   | oduct Dimensions<br>nillimetres): | Closed:<br>Height: 205<br>Width: 57<br>Extended (52°):<br>Height: 151<br>Diameter: 229<br>Fully extended (75°):<br>Height: 109<br>Diameter: 272                                                 |
|   | oducts:                           | <ul> <li>DCS-1</li> <li>NT-USB Mini</li> <li>VideoMic NTG</li> <li>NTG5</li> <li>NTG4+</li> <li>NTG3</li> <li>NTG2</li> <li>NTG1</li> <li>PodMic</li> <li>M1</li> <li>M2</li> <li>M3</li> </ul> |
|   | upport Weight<br>ilograms):       | Up to 2Kg (when the<br>head is at a 90-degree<br>angle and the Tripod 2<br>is fully extended)                                                                                                   |