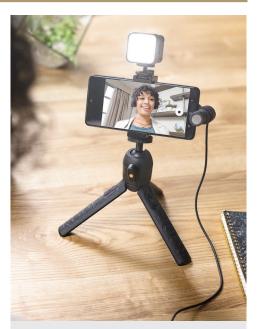

The Tripod 2 is a sturdy three-position tripod for mounting cameras, microphones and other accessories. In the closed position, it is perfect for handheld use. The tripod legs can also be opened out to a mid or wide setting for optimal positioning and stability. The Tripod 2 has a 1/4" thread for attaching cameras and camera accessories, and also includes a 1/4" to 3/8" thread adaptor for use with microphones. There are also six 1/4" female thread connectors — two on each tripod leg — for mounting accessories onto the side.